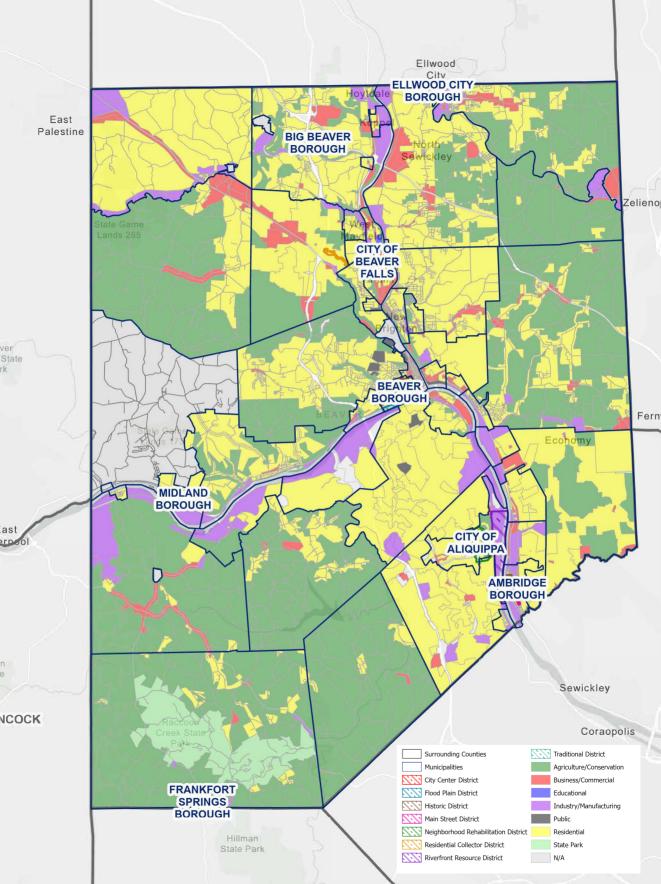

# Annual Average Daily Traffic Count

- 0 4,000
- 4,001 8,000
- 16,001 40,000



### Trails

 Beaver River Trail
BicyclePA Route A
Ohio River Water Trail
Local Parks
Legionville Trail
Raccoon Creek State Park Trails
Raccoon Creek



### **Character Area Groups**

Enhancement Area Growth Area Preservation Area



## **Future Character Areas**

Character Areas Character Area Commercial Corridors Core Communities Development Centers Hamlets Residential Areas with Sewer Infrastructure Rural Residential Conservation



# Future Character Area Groups

Growth Areas Enhancement Areas Preservation Areas



### **Future Character Areas**

| Commercial             | Hamlets                  |
|------------------------|--------------------------|
| Corridors              | <b>Residential Areas</b>