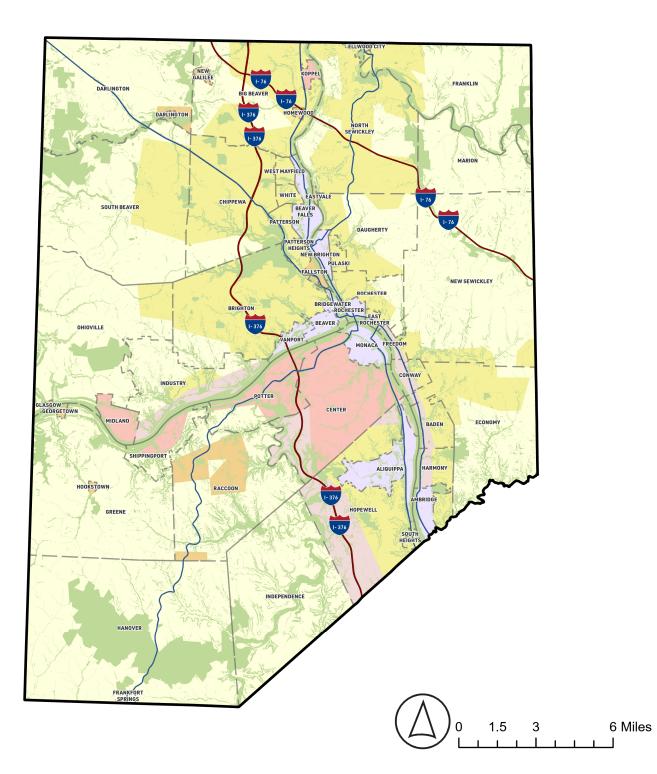

### Trails

 Beaver River Trail
BicyclePA Route A
Ohio River Water Trail
Local Parks
Legionville Trail
Raccoon Creek State Park Trails
Raccoon Creek