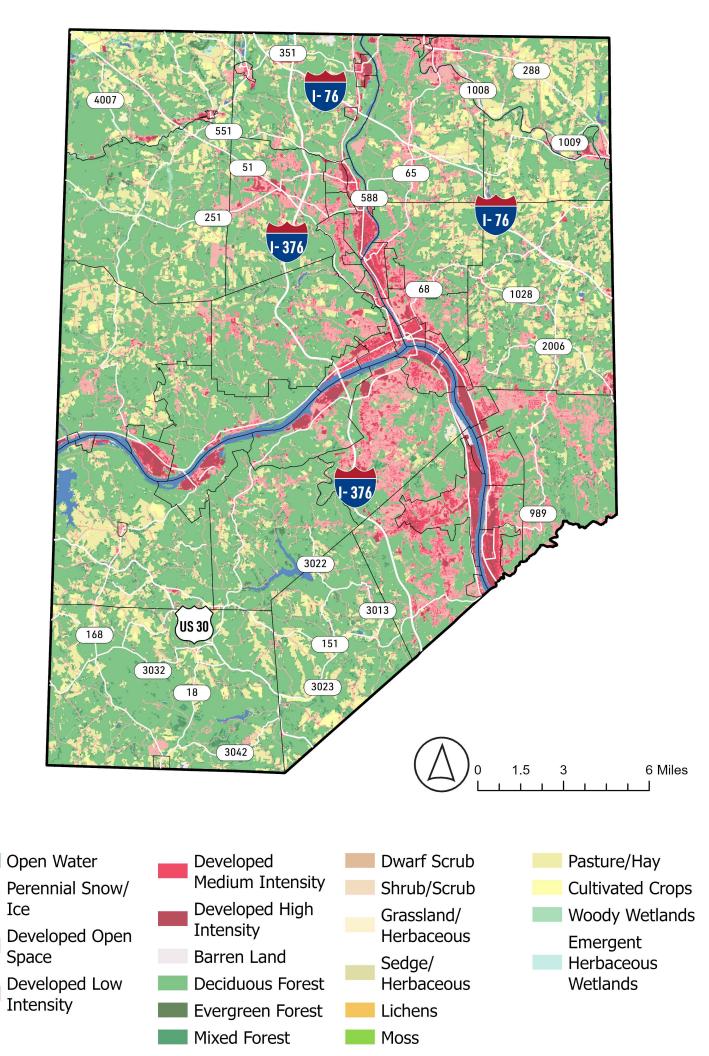

# Annual Average Daily Traffic Count

- 0 4,000
- 4,001 8,000
- 16,001 40,000



### Trails

 Beaver River Trail
BicyclePA Route A
Ohio River Water Trail
Local Parks
Legionville Trail
Raccoon Creek State Park Trails
Raccoon Creek



### **Character Area Groups**

Enhancement Area Growth Area Preservation Area



## **Future Character Areas**

Character Areas Character Area Commercial Corridors Core Communities Development Centers Hamlets Residential Areas with Sewer Infrastructure Rural Residential Conservation



# Future Character Area Groups

Growth Areas Enhancement Areas Preservation Areas



### **Future Character Areas**

| Commercial             | Hamlets                  |
|------------------------|--------------------------|
| Corridors              | <b>Residential Areas</