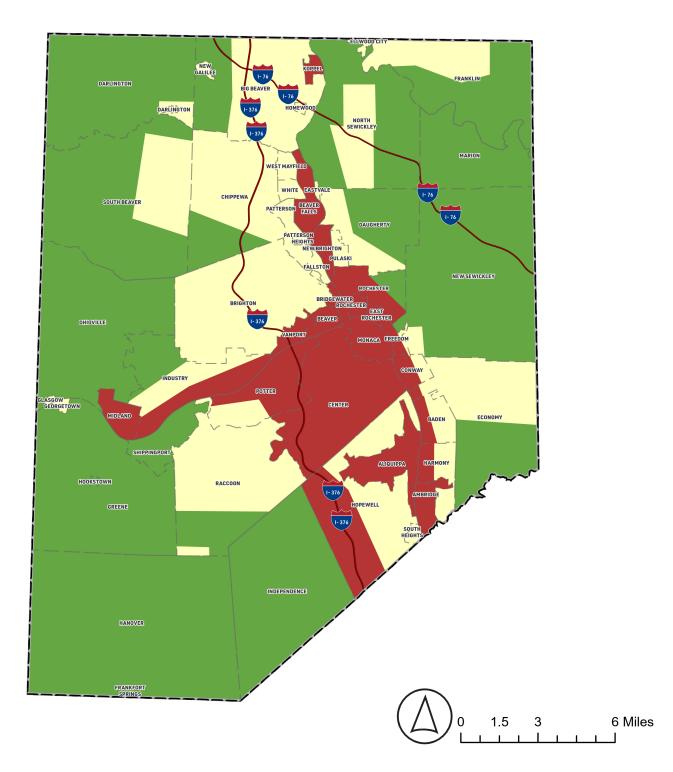

## **Future Character Areas**

Character Areas Character Area Commercial Corridors Core Communities Development Centers Hamlets Residential Areas with Sewer Infrastructure Rural Residential Conservation

### **Future Character Areas**

| Commercial             | Hamlets                  |
|------------------------|--------------------------|
| Corridors              | <b>Residential Areas</b> |
| Core                   | with Sewer               |
| Communities            | Infrastructure           |
| Development<br>Centers | Rural Residential        |
|                        | Conservation             |