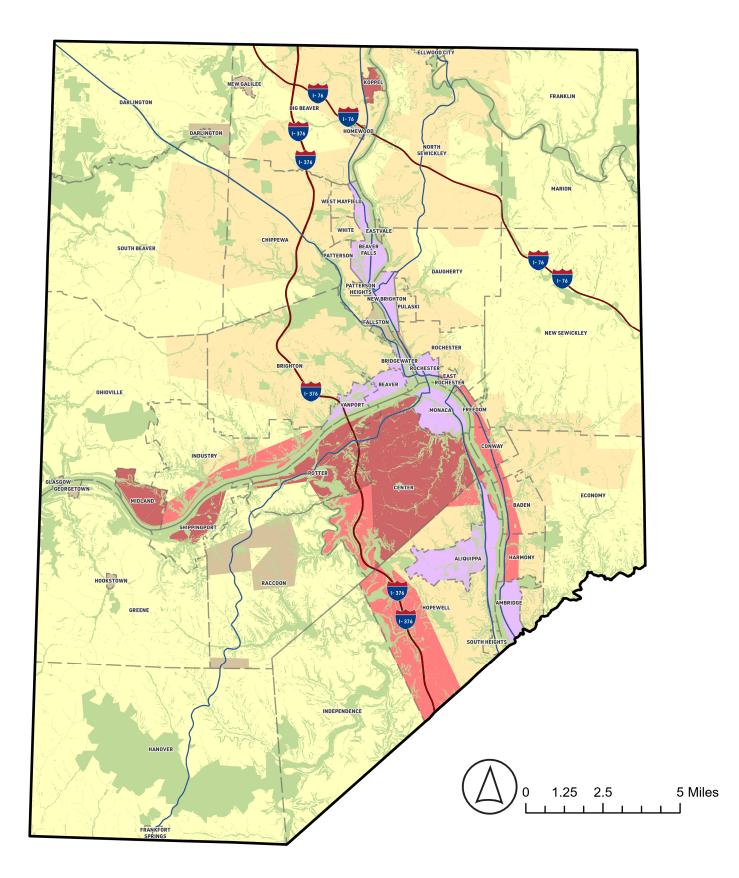

# Annual Average Daily Traffic Count

- 0 4,000
- 4,001 8,000
- 16,001 40,000



### Trails

 Beaver River Trail
BicyclePA Route A
Ohio River Water Trail
Local Parks
Legionville Trail
Raccoon Creek State Park Trails
Raccoon Creek



### **Character Area Groups**

Enhancement Area Growth Area Preservation Area



## **Future Character Areas**

Character Areas Character Area Commercial Corridors Core Communities Development Centers Hamlets Residential Areas with Sewer Infrastructure Rural Residential Conservation



# Future Character Area Groups

Growth Areas Enhancement Areas Preservation Areas



### **Future Character Areas**

| Commercial             | Hamlets                  |
|------------------------|--------------------------|
| Corridors              | <b>Residential Areas</b> |
| Core                   | with Sewer               |
| Communities            | Infrastructure           |
| Development<br>Centers | Rural Residential        |
|                        | Conservation             |