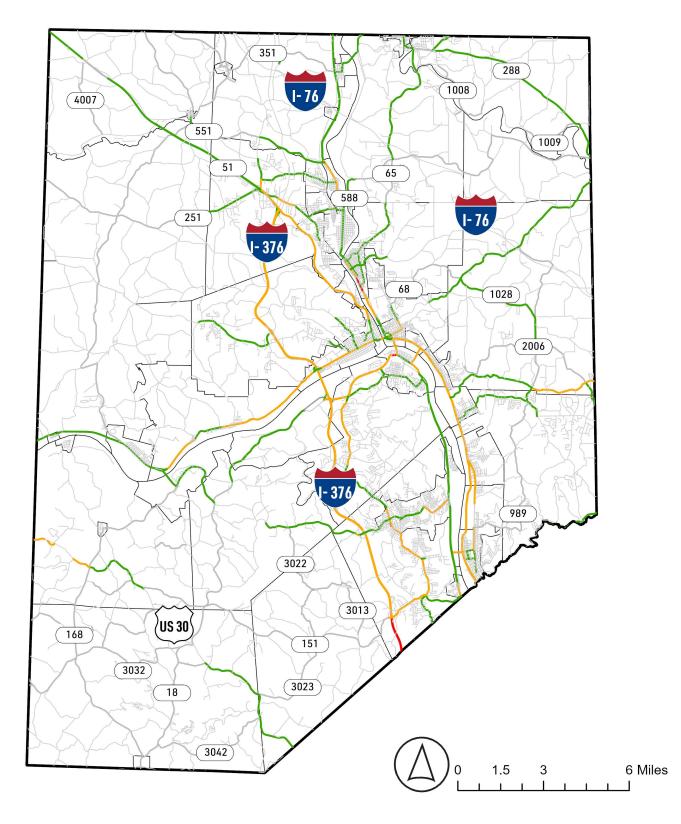

# Annual Average Daily Traffic Count

- 0 4,000
- 4,001 8,000
- 16,001 40,000



### Trails

 Beaver River Trail
BicyclePA Route A
Ohio River Water Trail
Local Parks
Legionville Trail
Raccoon Creek State Park Trails
Raccoon Creek



### **Character Area Groups**

Enhancement Area Growth Area Preservation Area



## **Future Character Areas**

Character Areas Character Area Commercial Corridors Core Communities Development Centers Hamlets Residential Areas with Sewer Infrastructure Rural Residential Conservation



# Future Character Area Groups

Growth Areas Enhancement Areas Preservation Areas



### **Future Character Areas**

| Commercial             | Hamlets                  |
|------------------------|--------------------------|
| Corridors              | <b>Residential Areas</b> |