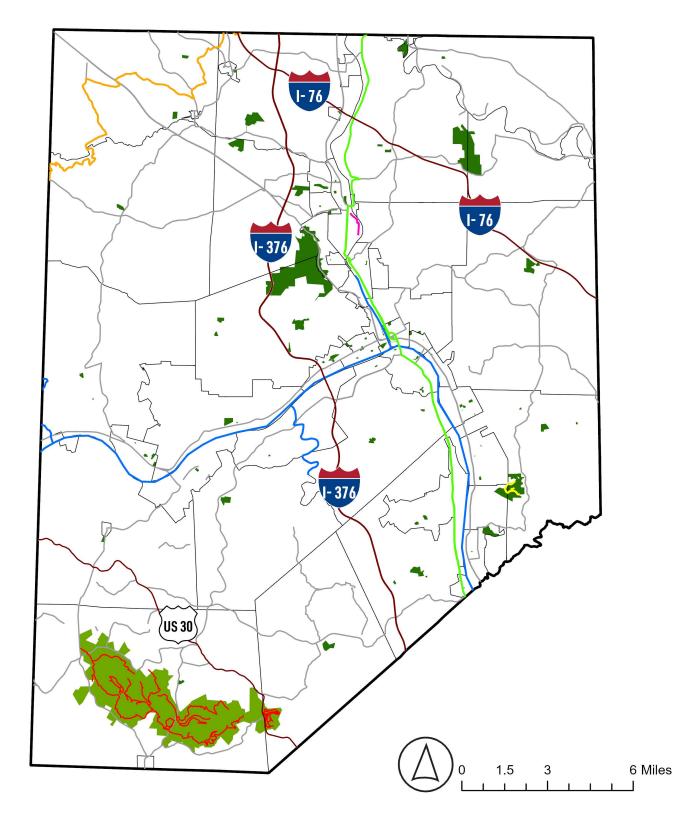

### Trails

 Beaver River Trail
BicyclePA Route A
Ohio River Water Trail
Local Parks
Legionville Trail
Raccoon Creek State Park Trails
Raccoon Creek